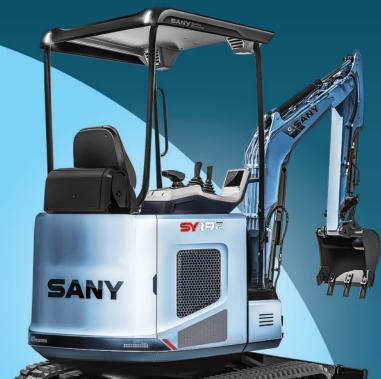

## SY19E ELECTRIC MINI EXCAVATOR ALL YOU NEED FOR NO EXTRA CHARGE

As well as zero emissions and considerably lower noise levels, the compact electric SY19E is equipped with a lithium iron phosphate (cobalt free) battery which allows for faster, safer and more efficient charging as well as a significantly longer battery life to reduce total cost of ownership.